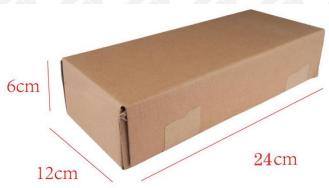

## (2) Diesel Fuel Injector Box Size

Pic No.1

| No. | Name                     | Diesel Fuel Injector Package Size (cm) |
|-----|--------------------------|----------------------------------------|
| 1   | Diesel Fuel Injector Box | 24*12*6                                |