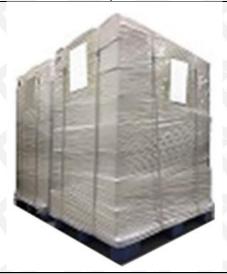

**Pallet Shipping:** Use fumigation free and recycling trays that meet export requirements, and use white wrapping protective film to wrap and bind with cable ties for the outside, such as picture No. 7, also, the products can be packaged according to customers' requirements.

Pic No. 6

International express packaging:

Wrapped with yellow tape after wrapping black protective film

Pic No. 7

**Pallet Shipping:** Use pallet that meet export requirements, and use white wrapping protective film to wrap and bind with cable ties