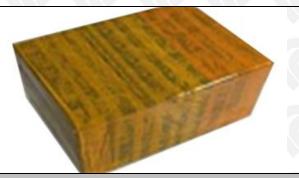

Pic No. 6

International express packaging:

Wrapped with yellow tape after wrapping black protective film

Pic No. 7

**Pallet Shipping:** Use pallet that meet export requirements, and use white wrapping protective film to wrap and bind with cable ties