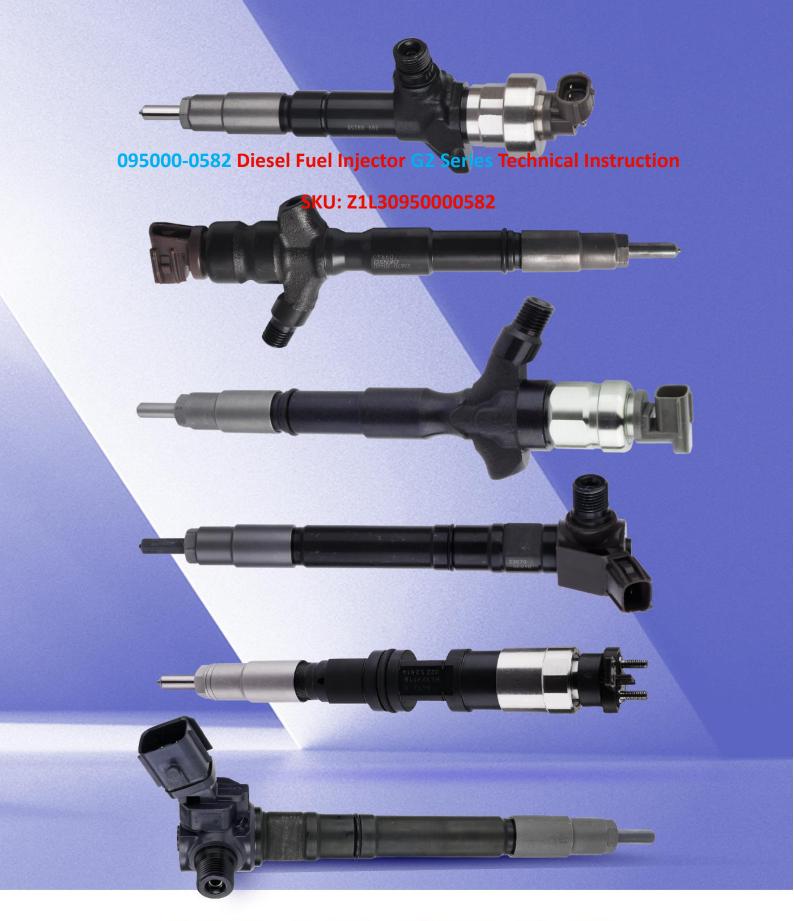

# 095000-0582 Diesel Fuel Injector G2 Series Technical Instruction

#### 1.1. 095000-0582 Diesel Fuel Injector Basic Information

| Title | 095000-0582 Diesel Fuel Injector G2 Series China Made New |  |
|-------|-----------------------------------------------------------|--|
| SKU   | Z1L30950000582                                            |  |