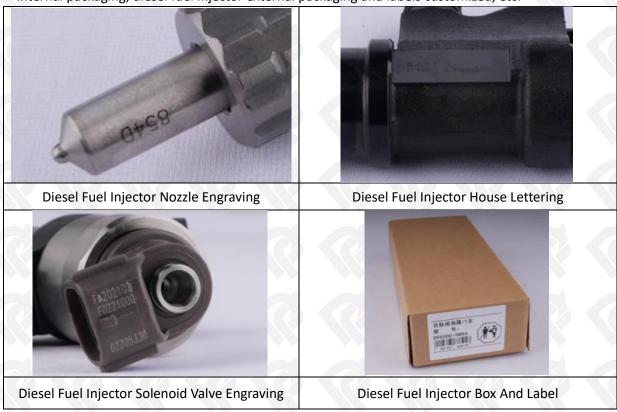

## 1.7. 095000-0582 Diesel Fuel Injector Customized Service

(1) Diesel Fuel Injector Customized Service: The quantity of customized diesel fuel injectors must meet the standard of OEM manufacturers requirement of shell lettering, logo engraving, diesel fuel injector internal packaging, diesel fuel injector external packaging and labels customized, etc.

## 1.8. 095000-0582 Diesel Fuel Injector Packing List and Package Size

(1) Diesel Fuel Injector Spare Parts List

| No.         | 1                                                                      | 2                                                                                                                                                                                                                                                                                                                                                                                                                                                                                                                                                                                                                                                                                                                                                                                                                                                                                                                                                                                                                                                                                                                                                                                                                                                                                                                                                                                                                                                                                                                                                                                                                                                                                                                                                                                                                                                                                                                                                                                                                                                                                                                           |
|-------------|------------------------------------------------------------------------|-----------------------------------------------------------------------------------------------------------------------------------------------------------------------------------------------------------------------------------------------------------------------------------------------------------------------------------------------------------------------------------------------------------------------------------------------------------------------------------------------------------------------------------------------------------------------------------------------------------------------------------------------------------------------------------------------------------------------------------------------------------------------------------------------------------------------------------------------------------------------------------------------------------------------------------------------------------------------------------------------------------------------------------------------------------------------------------------------------------------------------------------------------------------------------------------------------------------------------------------------------------------------------------------------------------------------------------------------------------------------------------------------------------------------------------------------------------------------------------------------------------------------------------------------------------------------------------------------------------------------------------------------------------------------------------------------------------------------------------------------------------------------------------------------------------------------------------------------------------------------------------------------------------------------------------------------------------------------------------------------------------------------------------------------------------------------------------------------------------------------------|
| Image       |                                                                        |                                                                                                                                                                                                                                                                                                                                                                                                                                                                                                                                                                                                                                                                                                                                                                                                                                                                                                                                                                                                                                                                                                                                                                                                                                                                                                                                                                                                                                                                                                                                                                                                                                                                                                                                                                                                                                                                                                                                                                                                                                                                                                                             |
| Name        | Diesel Fuel Injector Assy                                              | O-Ring                                                                                                                                                                                                                                                                                                                                                                                                                                                                                                                                                                                                                                                                                                                                                                                                                                                                                                                                                                                                                                                                                                                                                                                                                                                                                                                                                                                                                                                                                                                                                                                                                                                                                                                                                                                                                                                                                                                                                                                                                                                                                                                      |
| Description | Diesel fuel injector part number 095000-0582                           | Ensure to meet the standard of the sealing performance between the diesel fuel injector and the engine                                                                                                                                                                                                                                                                                                                                                                                                                                                                                                                                                                                                                                                                                                                                                                                                                                                                                                                                                                                                                                                                                                                                                                                                                                                                                                                                                                                                                                                                                                                                                                                                                                                                                                                                                                                                                                                                                                                                                                                                                      |
| No.         | 3                                                                      | 4                                                                                                                                                                                                                                                                                                                                                                                                                                                                                                                                                                                                                                                                                                                                                                                                                                                                                                                                                                                                                                                                                                                                                                                                                                                                                                                                                                                                                                                                                                                                                                                                                                                                                                                                                                                                                                                                                                                                                                                                                                                                                                                           |
| Image       |                                                                        |                                                                                                                                                                                                                                                                                                                                                                                                                                                                                                                                                                                                                                                                                                                                                                                                                                                                                                                                                                                                                                                                                                                                                                                                                                                                                                                                                                                                                                                                                                                                                                                                                                                                                                                                                                                                                                                                                                                                                                                                                                                                                                                             |
| Name        | Nozzle Cover Cap                                                       | Diesel Fuel Injector Shell Protective Cove                                                                                                                                                                                                                                                                                                                                                                                                                                                                                                                                                                                                                                                                                                                                                                                                                                                                                                                                                                                                                                                                                                                                                                                                                                                                                                                                                                                                                                                                                                                                                                                                                                                                                                                                                                                                                                                                                                                                                                                                                                                                                  |
| Description | Protect nozzle holes from being polluted and blocked                   | Protect the oil inlet hole from being polluted and blocked                                                                                                                                                                                                                                                                                                                                                                                                                                                                                                                                                                                                                                                                                                                                                                                                                                                                                                                                                                                                                                                                                                                                                                                                                                                                                                                                                                                                                                                                                                                                                                                                                                                                                                                                                                                                                                                                                                                                                                                                                                                                  |
| No.         | 5                                                                      | 6                                                                                                                                                                                                                                                                                                                                                                                                                                                                                                                                                                                                                                                                                                                                                                                                                                                                                                                                                                                                                                                                                                                                                                                                                                                                                                                                                                                                                                                                                                                                                                                                                                                                                                                                                                                                                                                                                                                                                                                                                                                                                                                           |
| Image       |                                                                        | New   New |
| Name        | Oil Return Protective Cover                                            | VCI Anti-rust Bag                                                                                                                                                                                                                                                                                                                                                                                                                                                                                                                                                                                                                                                                                                                                                                                                                                                                                                                                                                                                                                                                                                                                                                                                                                                                                                                                                                                                                                                                                                                                                                                                                                                                                                                                                                                                                                                                                                                                                                                                                                                                                                           |
| Description | Prevent the oil return from dust and being damaged                     | Prevent diesel fuel injector from rusting                                                                                                                                                                                                                                                                                                                                                                                                                                                                                                                                                                                                                                                                                                                                                                                                                                                                                                                                                                                                                                                                                                                                                                                                                                                                                                                                                                                                                                                                                                                                                                                                                                                                                                                                                                                                                                                                                                                                                                                                                                                                                   |
| No.         | 7                                                                      | 8                                                                                                                                                                                                                                                                                                                                                                                                                                                                                                                                                                                                                                                                                                                                                                                                                                                                                                                                                                                                                                                                                                                                                                                                                                                                                                                                                                                                                                                                                                                                                                                                                                                                                                                                                                                                                                                                                                                                                                                                                                                                                                                           |
| Image       |                                                                        |                                                                                                                                                                                                                                                                                                                                                                                                                                                                                                                                                                                                                                                                                                                                                                                                                                                                                                                                                                                                                                                                                                                                                                                                                                                                                                                                                                                                                                                                                                                                                                                                                                                                                                                                                                                                                                                                                                                                                                                                                                                                                                                             |
| Name        | Bubble Bag                                                             | Diesel Fuel Injector Packing Box                                                                                                                                                                                                                                                                                                                                                                                                                                                                                                                                                                                                                                                                                                                                                                                                                                                                                                                                                                                                                                                                                                                                                                                                                                                                                                                                                                                                                                                                                                                                                                                                                                                                                                                                                                                                                                                                                                                                                                                                                                                                                            |
| Description | Prevent the diesel fuel injector from being damaged by external forces | Package for diesel fuel injector and diesel fuel injector accessories                                                                                                                                                                                                                                                                                                                                                                                                                                                                                                                                                                                                                                                                                                                                                                                                                                                                                                                                                                                                                                                                                                                                                                                                                                                                                                                                                                                                                                                                                                                                                                                                                                                                                                                                                                                                                                                                                                                                                                                                                                                       |
| No.         | 9                                                                      |                                                                                                                                                                                                                                                                                                                                                                                                                                                                                                                                                                                                                                                                                                                                                                                                                                                                                                                                                                                                                                                                                                                                                                                                                                                                                                                                                                                                                                                                                                                                                                                                                                                                                                                                                                                                                                                                                                                                                                                                                                                                                                                             |
| Image       | 0                                                                      |                                                                                                                                                                                                                                                                                                                                                                                                                                                                                                                                                                                                                                                                                                                                                                                                                                                                                                                                                                                                                                                                                                                                                                                                                                                                                                                                                                                                                                                                                                                                                                                                                                                                                                                                                                                                                                                                                                                                                                                                                                                                                                                             |
| Name        | Nozzle Gasket                                                          | 1                                                                                                                                                                                                                                                                                                                                                                                                                                                                                                                                                                                                                                                                                                                                                                                                                                                                                                                                                                                                                                                                                                                                                                                                                                                                                                                                                                                                                                                                                                                                                                                                                                                                                                                                                                                                                                                                                                                                                                                                                                                                                                                           |
| Description | To ensure the tight fit between the diesel                             |                                                                                                                                                                                                                                                                                                                                                                                                                                                                                                                                                                                                                                                                                                                                                                                                                                                                                                                                                                                                                                                                                                                                                                                                                                                                                                                                                                                                                                                                                                                                                                                                                                                                                                                                                                                                                                                                                                                                                                                                                                                                                                                             |