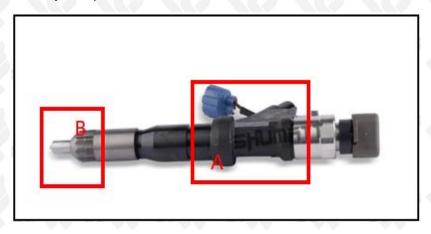

## 2.1. 095000-0582 Diesel Fuel Injector Part Number Location

E.g.: See the diesel fuel injector part number as follows:

Pic No.3

| No. | Name                                    |  |  |  |
|-----|-----------------------------------------|--|--|--|
| A   | brand, logo, part number, series number |  |  |  |
| В   | nozzle part number                      |  |  |  |