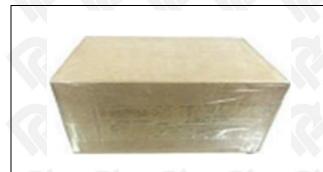

## 3.7. 095000-0582 Diesel Fuel Injector Packing

**Domestic Express Packaging:** Usually wrapped in waterproof scotch tape, such as picture No.5.

**International Express Packaging:** Wrapped with waterproof yellow tape After wrapping the black protective film, such as picture No. 6.

▲ Minors are prohibited from using transparent tape, yellow tape, black wrapping protective film, and white wrapping protective film to avoid personal injury.

Pic No. 5

Domestic express packaging:

Wrapped by Transparent tape