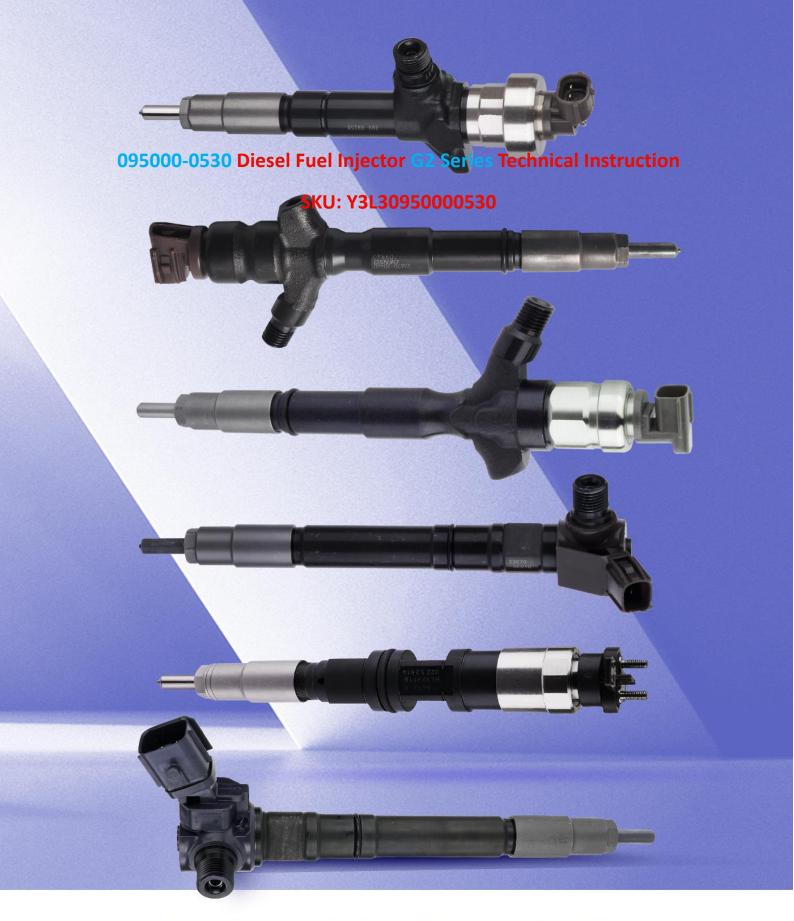

# 095000-0530 Diesel Fuel Injector G2 Series Technical Instruction

## 095000-0530 Diesel Fuel Injector G2 Series Technical Instruction

#### 1.1. 095000-0530 Diesel Fuel Injector Basic Information

| Title | 095000-0530 Diesel Fuel Injector G2 Series China Made New |  |  |
|-------|-----------------------------------------------------------|--|--|
| SKU   | Y3L30950000530                                            |  |  |