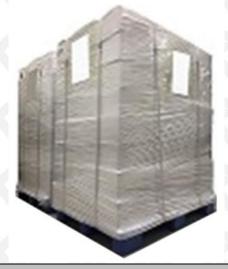

**Pallet Shipping:** Use fumigation free and recycling trays that meet export requirements, and use white wrapping protective film to wrap and bind with cable ties for the outside, such as picture No. 7, also, the products can be packaged according to customers' requirements.

▲ Minors are prohibited from using transparent tape, yellow tape, black wrapping protective film, and white wrapping protective film to avoid personal injury.

Pic No. 7

**Pallet Shipping:** Use pallet that meet export requirements, and use white wrapping protective film to wrap and bind with cable ties