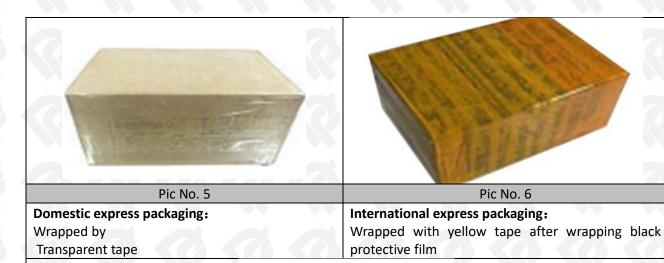

## 3.7. 095000-0530 Diesel Fuel Injector Packing

Domestic Express Packaging: Usually wrapped in waterproof scotch tape, such as picture No.5.

**International Express Packaging:** Wrapped with waterproof yellow tape After wrapping the black protective film, such as picture No. 6.