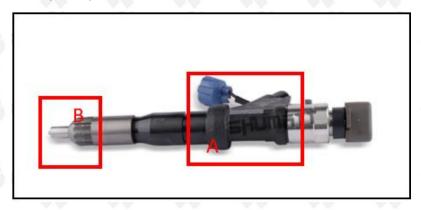

## 2.1. 095000-0530 Diesel Fuel Injector Part Number Location

E.g.: See the diesel fuel injector part number as follows:

Pic No.3

| No. | Name                                    |  |  |
|-----|-----------------------------------------|--|--|
| Α   | brand, logo, part number, series number |  |  |
| В   | nozzle part number                      |  |  |