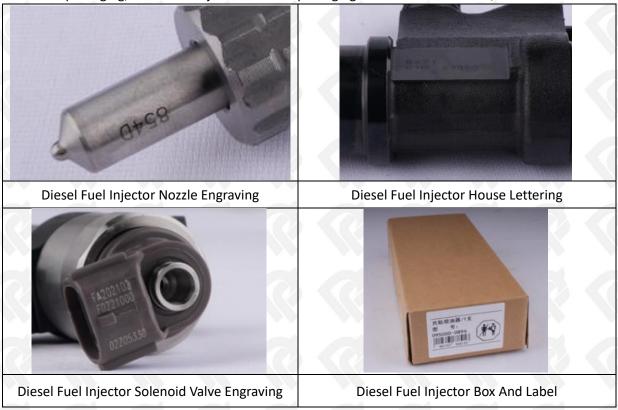

## 2.1. 095000-0530 Diesel Fuel Injector Part Number Location

E.g.: See the diesel fuel injector part number as follows:

Pic No.3

| No. | Name                                    |  |  |
|-----|-----------------------------------------|--|--|
| Α   | brand, logo, part number, series number |  |  |
| В   | nozzle part number                      |  |  |

#### 2.2. 095000-0530 Diesel Fuel Injector Application Scenarios

Common rail system is an oil supply method refers to the diesel oil from the fuel tank sucked out by the gear pump through the oil-water separator and the gear pump to diesel fine filter, high-pressure pump, common rail pipe, and fuel Diesel Fuel Injector, all together with the closed-loop fuel supply system composed of sensors and ECU that completely separates the generation of injection pressure and the injection process from each other.