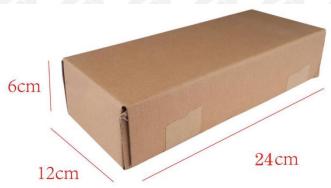

Package Size: 24cm\*12 cm \*6 cm

Diesel Fuel Injector Type: Common Rail Diesel Fuel Injector

MOQ: 4 Pieces

#### (2) Diesel Fuel Injector Box Size

Pic No.1

| No. | Name                     | Diesel Fuel Injector Package Size (cm) |
|-----|--------------------------|----------------------------------------|
| 1   | Diesel Fuel Injector Box | 24*12*6                                |