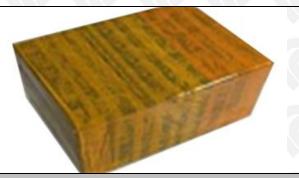

**International Express Packaging:** Wrapped with waterproof yellow tape After wrapping the black protective film, such as picture No. 6.

**Pallet Shipping:** Use fumigation free and recycling trays that meet export requirements, and use white wrapping protective film to wrap and bind with cable ties for the outside, such as picture No. 7, also, the products can be packaged according to customers' requirements.

Pic No. 6

International express packaging:

Wrapped with yellow tape after wrapping black protective film

Pic No. 7

**Pallet Shipping:** Use pallet that meet export requirements, and use white wrapping protective film to wrap and bind with cable ties