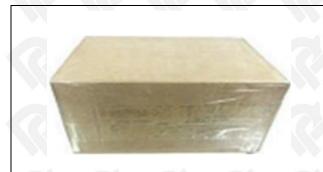

#### 3.7. 095000-0520 Diesel Fuel Injector Packing

Website: www.dieselfuelinjectors.com © 2024 Shenzhen Shumatt Technology Co., Ltd

**Domestic Express Packaging:** Usually wrapped in waterproof scotch tape, such as picture No.5.

▲ Minors are prohibited from using transparent tape, yellow tape, black wrapping protective film, and white wrapping protective film to avoid personal injury.

Pic No. 5

Domestic express packaging:

Wrapped by Transparent tape