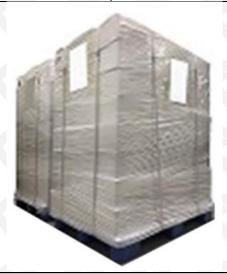

**International Express Packaging:** Wrapped with waterproof yellow tape After wrapping the black protective film, such as picture No. 6.

**Pallet Shipping:** Use fumigation free and recycling trays that meet export requirements, and use white wrapping protective film to wrap and bind with cable ties for the outside, such as picture No. 7, also, the products can be packaged according to customers' requirements.

Pic No. 6

International express packaging:

Wrapped with yellow tape after wrapping black protective film

Pic No. 7

**Pallet Shipping:** Use pallet that meet export requirements, and use white wrapping protective film to wrap and bind with cable ties