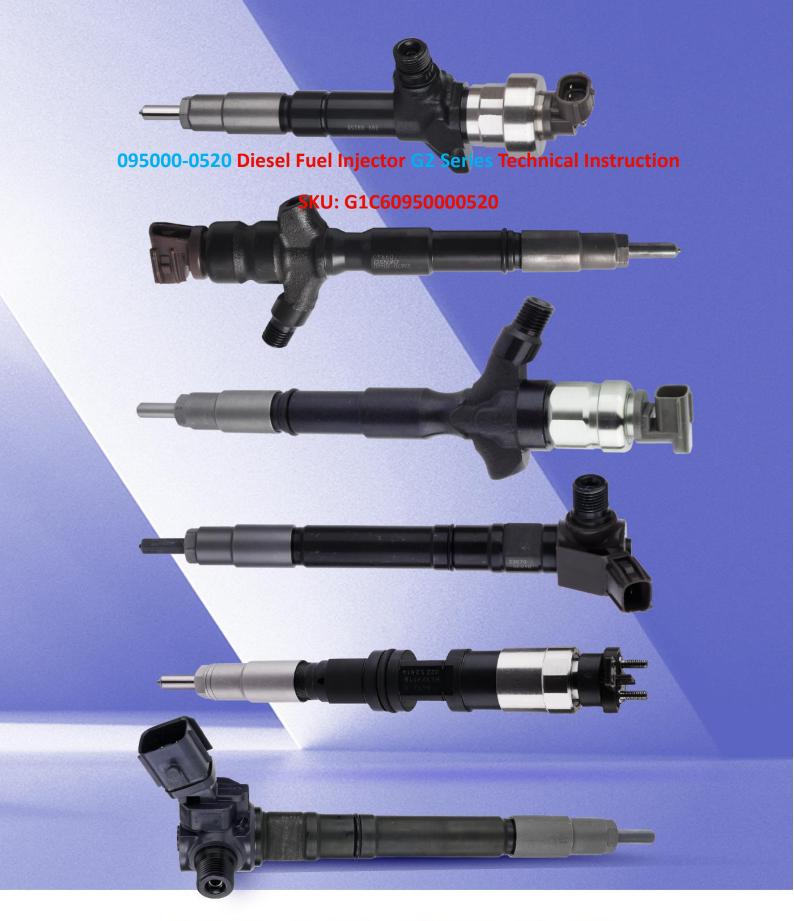

# 095000-0520 Diesel Fuel Injector G2 Series Technical Instruction

#### 1.1. 095000-0520 Diesel Fuel Injector Basic Information

| Title | 095000-0520 Diesel Fuel Injector G2 Series China Made New |
|-------|-----------------------------------------------------------|
| SKU   | G1C60950000520                                            |