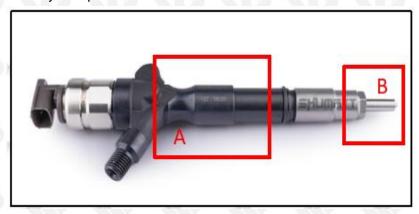

#### 2.1. 095000-0520 Diesel Fuel Injector Part Number Location

E.g.: See the diesel fuel injector part number as follows:

Pic No.3

| No. | Name                                    |
|-----|-----------------------------------------|
| A   | brand, logo, part number, series number |
| В   | nozzle part number                      |