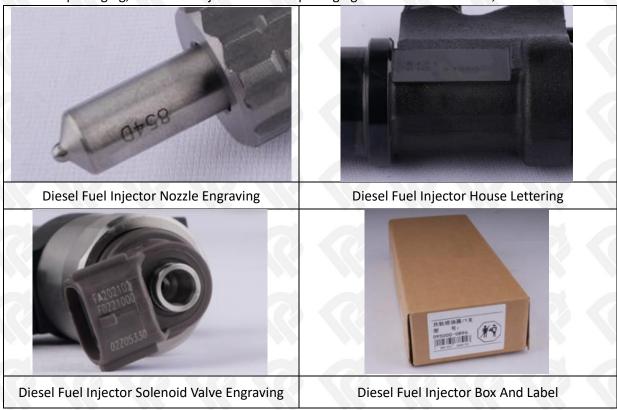

#### 2.1. 095000-0520 Diesel Fuel Injector Part Number Location

E.g.: See the diesel fuel injector part number as follows:

Pic No.3

| No. | Name                                    |
|-----|-----------------------------------------|
| A   | brand, logo, part number, series number |
| В   | nozzle part number                      |

#### 2.2. 095000-0520 Diesel Fuel Injector Application Scenarios

Common rail system is an oil supply method refers to the diesel oil from the fuel tank sucked out by the gear pump through the oil-water separator and the gear pump to diesel fine filter, high-pressure pump, common rail pipe, and fuel Diesel Fuel Injector, all together with the closed-loop fuel supply system composed of sensors and ECU that completely separates the generation of injection pressure and the injection process from each other.

Pic No. 4

| No. | Name                  | No. | Name                           | No. | Name                           | No. | Name                         |
|-----|-----------------------|-----|--------------------------------|-----|--------------------------------|-----|------------------------------|
| 1   | Tank                  | 5   | Common Rail<br>Pressure Sensor | 9   | Engine Crankshaft<br>Sensor    | Α   | High Pressure<br>Oil Circuit |
| 2   | Diesel Filter         | 6   | Common Rail Pipe               | 10  | Camshaft Sensor                | В   | Low Pressure<br>Oil Circuit  |
| 3   | High-Pressure<br>Pump | 7   | Diesel Fuel Injector           | 11  | ECU Electronic<br>Control Unit | /   | /                            |
| 4   | Fuel Gear Pump        | 8   | Accelerator Pedal              | -   | /                              | 1   | /                            |