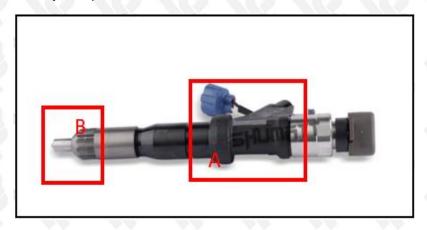

## 2.1. 095000-0451 Diesel Fuel Injector Part Number Location

E.g.: See the diesel fuel injector part number as follows:

Pic No.3

| No. | Name                                    |  |  |  |
|-----|-----------------------------------------|--|--|--|
| Α   | brand, logo, part number, series number |  |  |  |
| В   | nozzle part number                      |  |  |  |