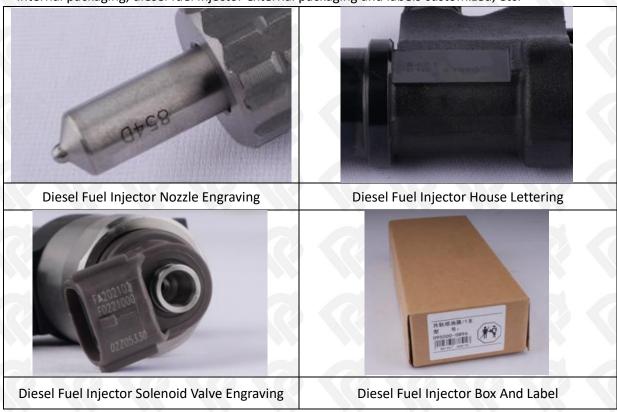

## 1.7. 095000-0451 Diesel Fuel Injector Customized Service

(1) Diesel Fuel Injector Customized Service: The quantity of customized diesel fuel injectors must meet the standard of OEM manufacturers requirement of shell lettering, logo engraving, diesel fuel injector internal packaging, diesel fuel injector external packaging and labels customized, etc.

## (2) Diesel Fuel Injector Customized Service Requirements:

Website: www.dieselfuelinjectors.com

The purchase of customized diesel fuel injectors are not less than 10 pieces.

The purchase of customized diesel fuel injector packages no less than 1000 pieces.