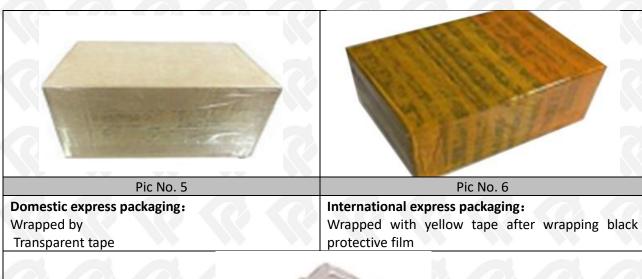

## 3.7. 095000-0451 Diesel Fuel Injector Packing

**Domestic Express Packaging:** Usually wrapped in waterproof scotch tape, such as picture No.5.

**International Express Packaging:** Wrapped with waterproof yellow tape After wrapping the black protective film, such as picture No. 6.