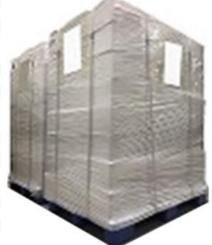

**Pallet Shipping:** Use fumigation free and recycling trays that meet export requirements, and use white wrapping protective film to wrap and bind with cable ties for the outside, such as picture No. 7, also, the products can be packaged according to customers' requirements.

▲ Minors are prohibited from using transparent tape, yellow tape, black wrapping protective film, and white wrapping protective film to avoid personal injury.

Pic No. 7

**Pallet Shipping:** Use pallet that meet export requirements, and use white wrapping protective film to wrap and bind with cable ties