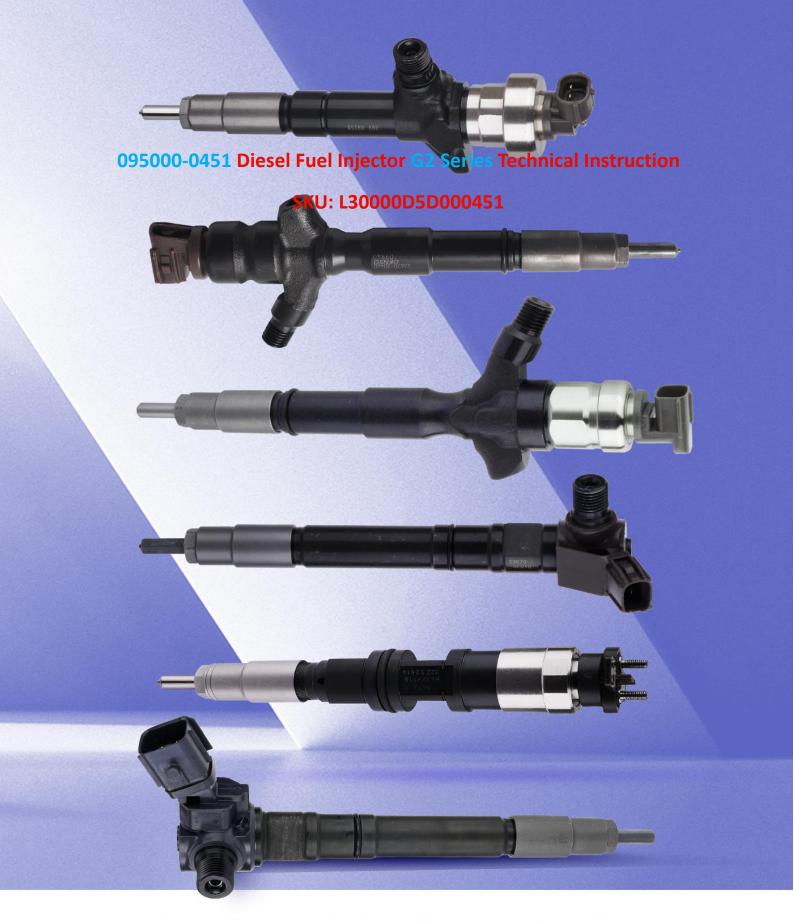

# 095000-0451 Diesel Fuel Injector G2 Series Technical Instruction

## 1.1. 095000-0451 Diesel Fuel Injector Basic Information

| Title | 095000-0451 Diesel Fuel Injector G2 Series China Made New |  |
|-------|-----------------------------------------------------------|--|
| SKU   | L30000D5D000451                                           |  |