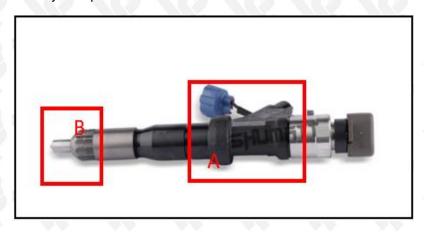

## 2.1. 095000-0435 Diesel Fuel Injector Part Number Location

E.g.: See the diesel fuel injector part number as follows:

Pic No.3

| No. | Name                                    |
|-----|-----------------------------------------|
| Α   | brand, logo, part number, series number |
| В   | nozzle part number                      |