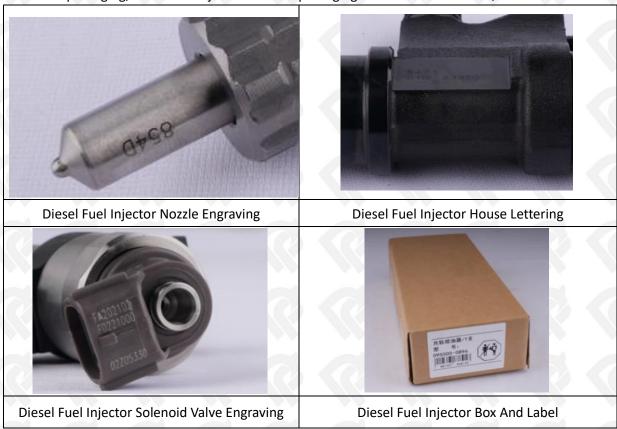

#### (1) Diesel Fuel Injector Testing

All diesel fuel injectors are tested for electrical characteristics, accuracy, high temperature, low

temperature, withstand voltage, leakage, durability, and various working conditions.

## (2) Diesel Fuel Injector Assembling

For quality control during the production and installation process of diesel fuel injectors, our company strictly follows the standard product installation data and product installation steps for installation and testing, such as injector stroke test, injector solenoid valve tightening torque test, injector nozzle tightening torque test, etc.

## (3) Diesel Fuel Injector Inspection

The factory inspection of the diesel fuel injector is undergone full inspection, random inspection, and batch inspection three inspections. Different brands of test benches are used to test the same fuel diesel fuel injector for more than three times for factory inspection, and the diesel fuel injector installation and test environment are progressed in dust-free workshop.