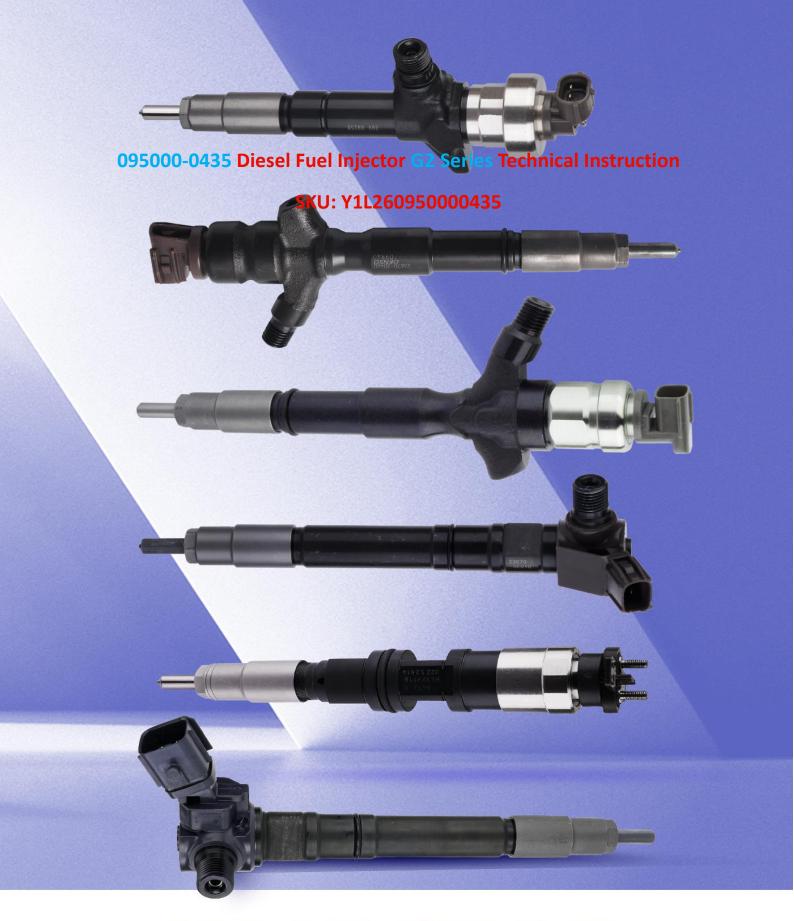

# 095000-0435 Diesel Fuel Injector G2 Series Technical Instruction

## 095000-0435 Diesel Fuel Injector G2 Series Technical Instruction