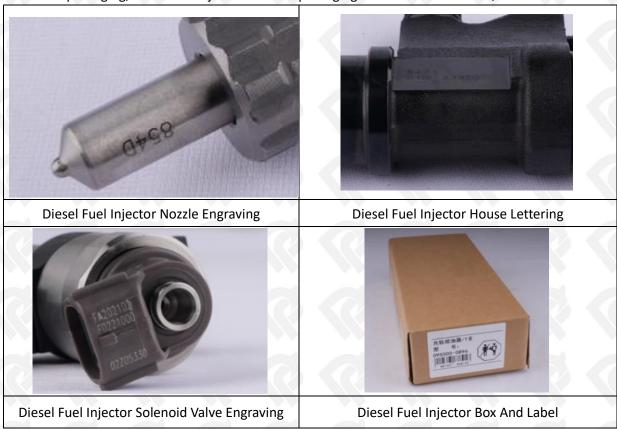

#### 1.7. 095000-0304 Diesel Fuel Injector Customized Service

(1) Diesel Fuel Injector Customized Service: The quantity of customized diesel fuel injectors must meet the standard of OEM manufacturers requirement of shell lettering, logo engraving, diesel fuel injector internal packaging, diesel fuel injector external packaging and labels customized, etc.

#### (2) Diesel Fuel Injector Customized Service Requirements:

The purchase of customized diesel fuel injectors are not less than 10 pieces.

The purchase of customized diesel fuel injector packages no less than 1000 pieces.

When the customized products involve the need of specify logo, the OEM manufacturer is asked to provide trademark authorization and the sample of logo image file.

• Once the customized diesel fuel injector is sold, it cannot be returned or exchanged if there is no quality problems.