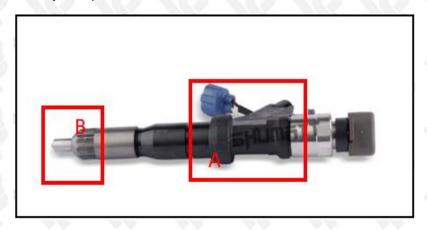

#### 2.1. 095000-0304 Diesel Fuel Injector Part Number Location

E.g.: See the diesel fuel injector part number as follows:

Pic No.3

| No. | Name                                    |
|-----|-----------------------------------------|
| Α   | brand, logo, part number, series number |
| В   | nozzle part number                      |