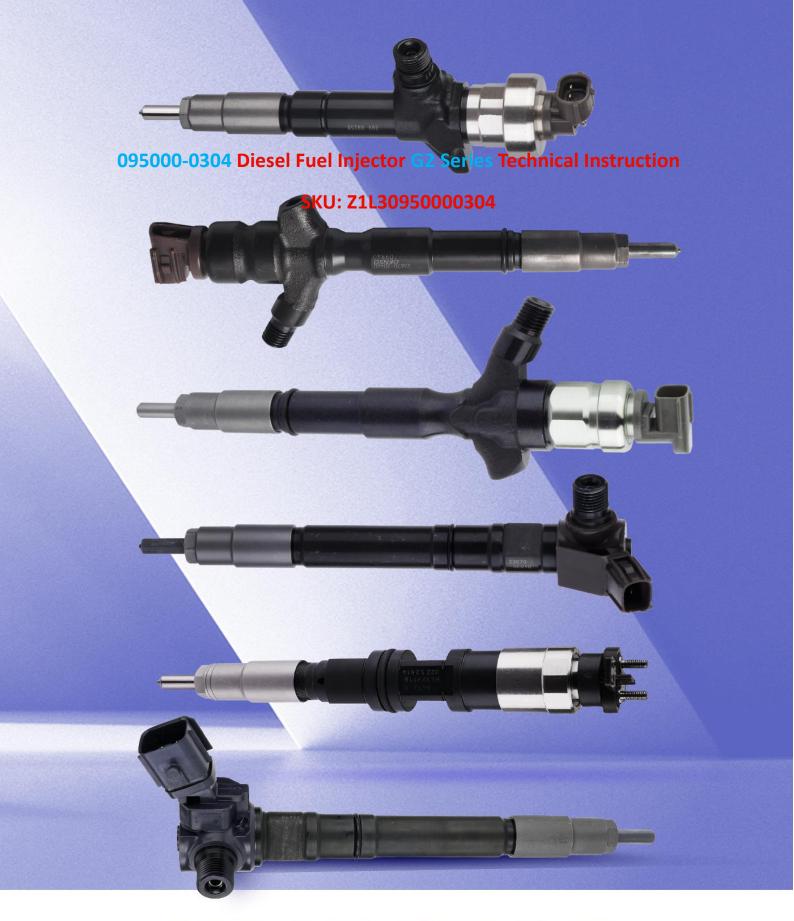

# 095000-0304 Diesel Fuel Injector G2 Series Technical Instruction

#### 1.1. 095000-0304 Diesel Fuel Injector Basic Information

| Title | 095000-0304 Diesel Fuel Injector G2 Series China Made New |
|-------|-----------------------------------------------------------|
| SKU   | Z1L30950000304                                            |