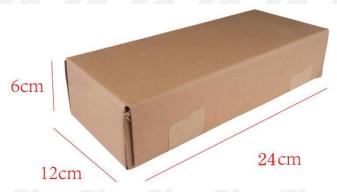

#### (2) Diesel Fuel Injector Box Size

Pic No.1

| No. | Name                     | Diesel Fuel Injector Package Size (cm) |
|-----|--------------------------|----------------------------------------|
| 1   | Diesel Fuel Injector Box | 24*12*6                                |