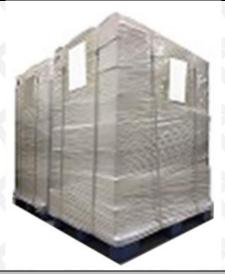

**Pallet Shipping:** Use fumigation free and recycling trays that meet export requirements, and use white wrapping protective film to wrap and bind with cable ties for the outside, such as picture No. 7, also, the products can be packaged according to customers' requirements.

#### International express packaging:

Wrapped with yellow tape after wrapping black protective film

Pic No. 7

**Pallet Shipping:** Use pallet that meet export requirements, and use white wrapping protective film to wrap and bind with cable ties