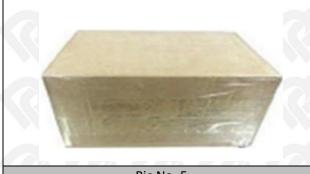

#### 3.7. 095000-0304 Diesel Fuel Injector Packing

Domestic Express Packaging: Usually wrapped in waterproof scotch tape, such as picture No.5.

**International Express Packaging:** Wrapped with waterproof yellow tape After wrapping the black protective film, such as picture No. 6.

▲ Minors are prohibited from using transparent tape, yellow tape, black wrapping protective film, and white wrapping protective film to avoid personal injury.

Pic No. 5

Domestic express packaging:

Wrapped by Transparent tape