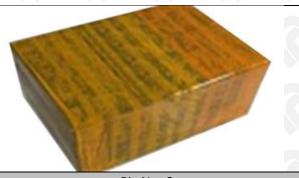

Pic No. 6

#### International express packaging:

Wrapped with yellow tape after wrapping black protective film

Pic No. 7

**Pallet Shipping:** Use pallet that meet export requirements, and use white wrapping protective film to wrap and bind with cable ties