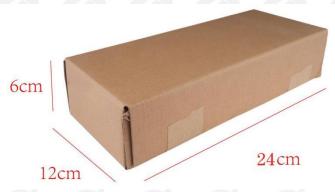

### (2) Diesel Fuel Injector Box Size

Pic No.1

| No. | Name                     | Diesel Fuel Injector Package Size (cm) |
|-----|--------------------------|----------------------------------------|
| 1   | Diesel Fuel Injector Box | 24*12*6                                |

## 3.7. 095000-0285 Diesel Fuel Injector Packing

Domestic Express Packaging: Usually wrapped in waterproof scotch tape, such as picture No.5.

**International Express Packaging:** Wrapped with waterproof yellow tape After wrapping the black protective film, such as picture No. 6.