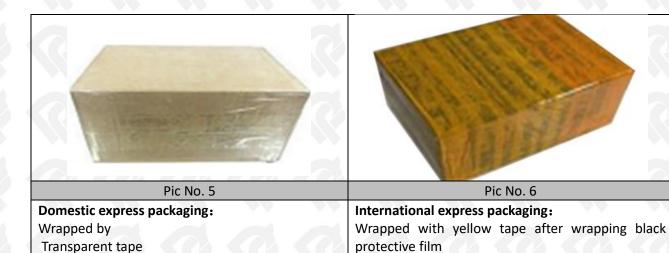

## 3.7. 095000-0285 Diesel Fuel Injector Packing

Domestic Express Packaging: Usually wrapped in waterproof scotch tape, such as picture No.5.

**International Express Packaging:** Wrapped with waterproof yellow tape After wrapping the black protective film, such as picture No. 6.