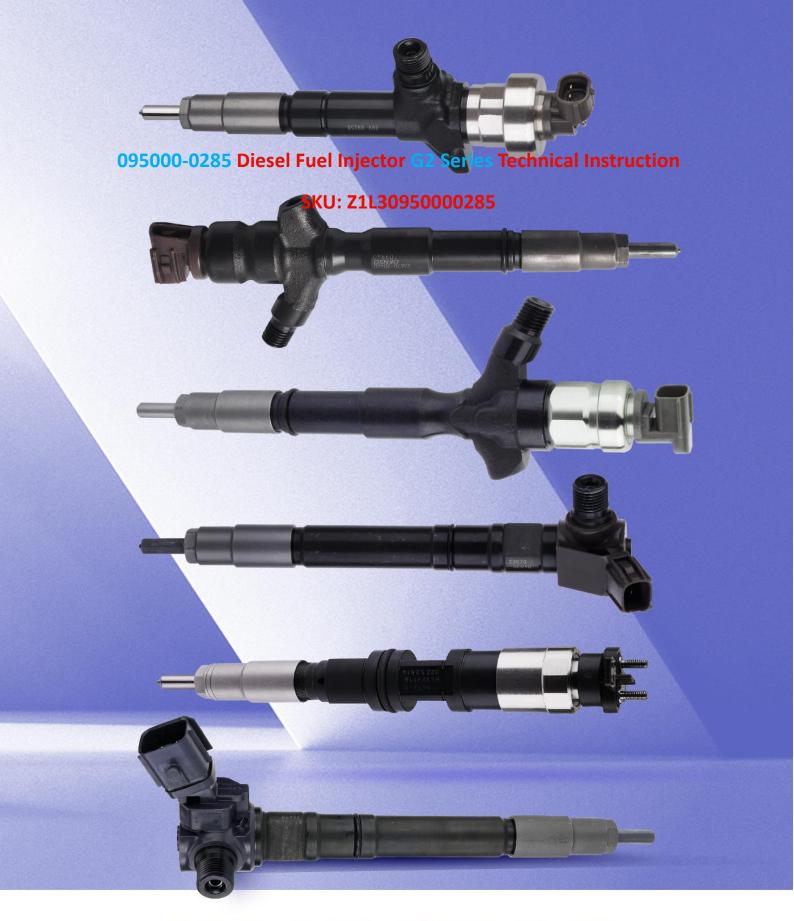

# 095000-0285 Diesel Fuel Injector G2 Series Technical Instruction

### 1.1. 095000-0285 Diesel Fuel Injector Basic Information

| Title | 095000-0285 Diesel Fuel Injector G2 Series China Made New |
|-------|-----------------------------------------------------------|
| SKU   | Z1L30950000285                                            |