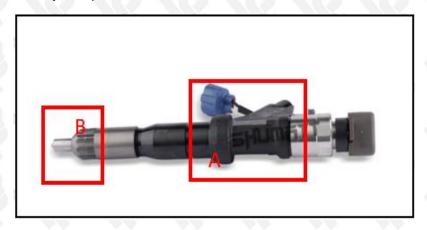

## 2.1. 095000-0285 Diesel Fuel Injector Part Number Location

E.g.: See the diesel fuel injector part number as follows:

Pic No.3

| No. | Name                                    |
|-----|-----------------------------------------|
| Α   | brand, logo, part number, series number |
| В   | nozzle part number                      |