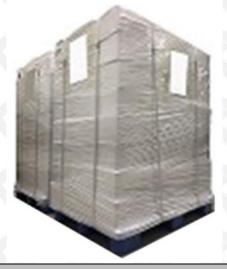

**Pallet Shipping:** Use fumigation free and recycling trays that meet export requirements, and use white wrapping protective film to wrap and bind with cable ties for the outside, such as picture No. 7, also, the products can be packaged according to customers' requirements.

▲ Minors are prohibited from using transparent tape, yellow tape, black wrapping protective film, and white wrapping protective film to avoid personal injury.

Pic No. 7

**Pallet Shipping:** Use pallet that meet export requirements, and use white wrapping protective film to wrap and bind with cable ties