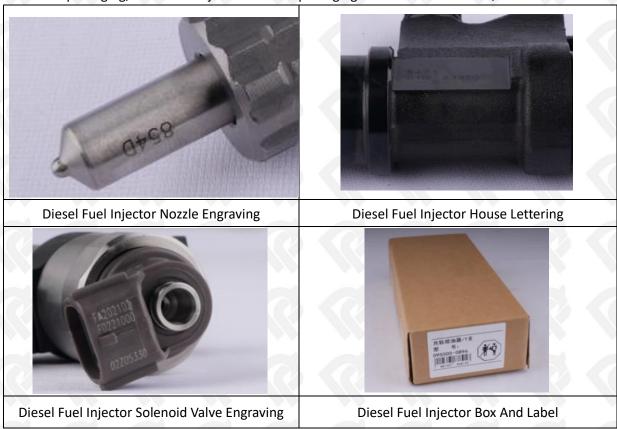

## 2.1. 095000-0285 Diesel Fuel Injector Part Number Location

E.g.: See the diesel fuel injector part number as follows:

Pic No.3

| No. | Name                                    |
|-----|-----------------------------------------|
| Α   | brand, logo, part number, series number |
| В   | nozzle part number                      |