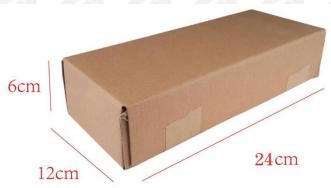

#### (2) Diesel Fuel Injector Box Size

Pic No.1

| No. | Name                     | Diesel Fuel Injector Package Size (cm) |
|-----|--------------------------|----------------------------------------|
| 1   | Diesel Fuel Injector Box | 24*12*6                                |