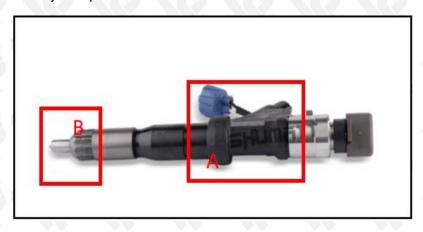

## 2.1. 095000-0271 Diesel Fuel Injector Part Number Location

E.g.: See the diesel fuel injector part number as follows:

Pic No.3

| No. | Name                                    |  |  |
|-----|-----------------------------------------|--|--|
| Α   | brand, logo, part number, series number |  |  |
| В   | nozzle part number                      |  |  |