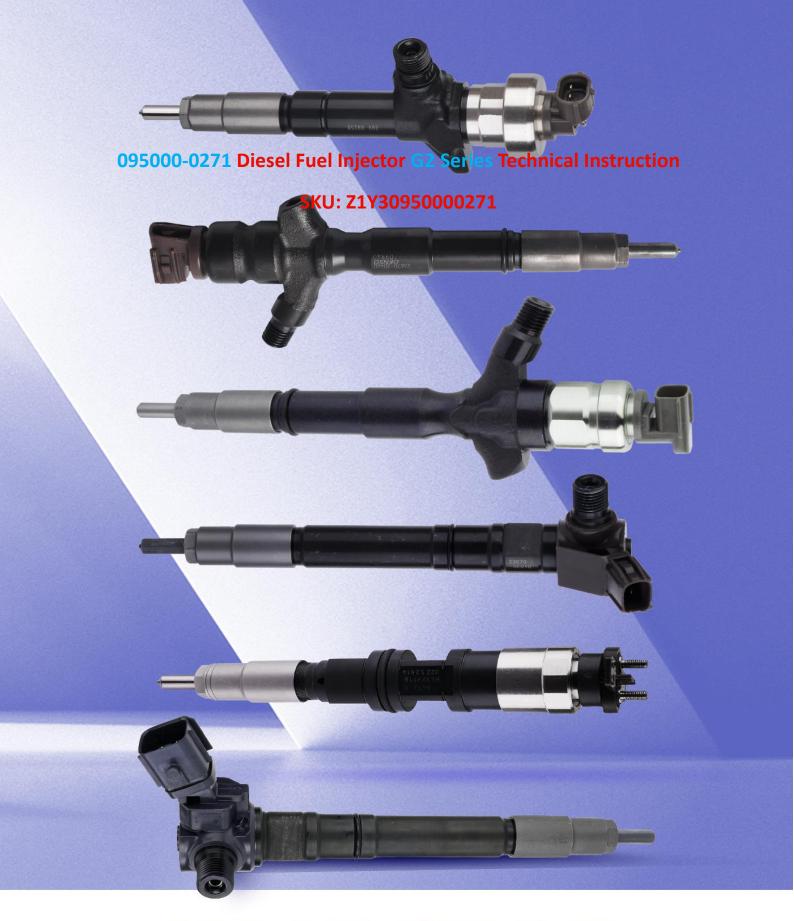

# 095000-0271 Diesel Fuel Injector G2 Series Technical Instruction

## 095000-0271 Diesel Fuel Injector G2 Series Technical Instruction