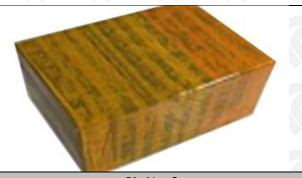

## 3.7. 095000-0271 Diesel Fuel Injector Packing

**Domestic Express Packaging:** Usually wrapped in waterproof scotch tape, such as picture No.5.

International Express Packaging: Wrapped with waterproof yellow tape After wrapping the black protective film, such as picture No. 6.

## International express packaging:

Wrapped with yellow tape after wrapping black protective film

Pic No. 7

Pallet Shipping: Use pallet that meet export requirements, and use white wrapping protective film to wrap and bind with cable ties