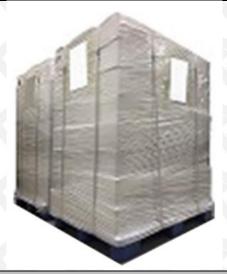

Pallet Shipping: Use fumigation free and recycling trays that meet export requirements, and use white wrapping protective film to wrap and bind with cable ties for the outside, such as picture No. 7, also, the products can be packaged according to customers' requirements.

## International express packaging:

Wrapped with yellow tape after wrapping black protective film

Pic No. 7

Pallet Shipping: Use pallet that meet export requirements, and use white wrapping protective film to wrap and bind with cable ties