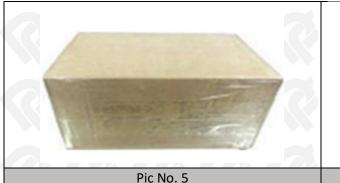

## 3.7. 095000-0271 Diesel Fuel Injector Packing

**Domestic Express Packaging:** Usually wrapped in waterproof scotch tape, such as picture No.5.

International Express Packaging: Wrapped with waterproof yellow tape After wrapping the black protective film, such as picture No. 6.

▲ Minors are prohibited from using transparent tape, yellow tape, black wrapping protective film, and white wrapping protective film to avoid personal injury.

Pic No. 5

Domestic express packaging:

Wrapped by

Transparent tape

Pic No. 6