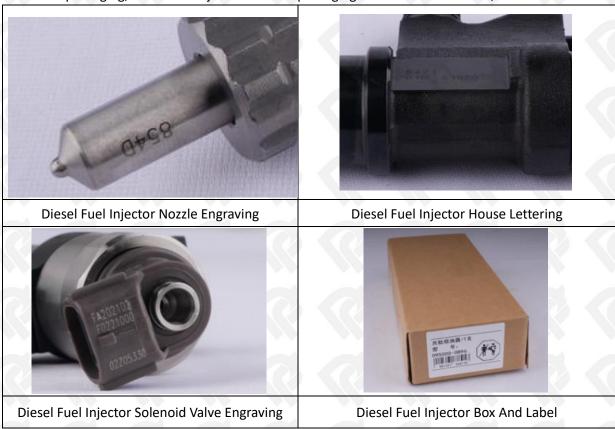

## 2.1. 095000-0271 Diesel Fuel Injector Part Number Location

E.g.: See the diesel fuel injector part number as follows:

Pic No.3

| No. | Name                                    |  |  |
|-----|-----------------------------------------|--|--|
| Α   | brand, logo, part number, series number |  |  |
| В   | nozzle part number                      |  |  |

## 2.2. 095000-0271 Diesel Fuel Injector Application Scenarios

Common rail system is an oil supply method refers to the diesel oil from the fuel tank sucked out by the gear pump through the oil-water separator and the gear pump to diesel fine filter, high-pressure pump, common rail pipe, and fuel Diesel Fuel Injector, all together with the closed-loop fuel supply system composed of sensors and ECU that completely separates the generation of injection pressure and the injection process from each other.

Pic No. 4

| No. | Name                  | No. | Name                           | No. | Name                           | No. | Name                        |
|-----|-----------------------|-----|--------------------------------|-----|--------------------------------|-----|-----------------------------|
| 1   | Tank                  | 5   | Common Rail<br>Pressure Sensor | 9   | Engine Crankshaft<br>Sensor    | А   | High Pressure Oil Circuit   |
| 2   | Diesel Filter         | 6   | Common Rail Pipe               | 10  | Camshaft Sensor                | В   | Low Pressure<br>Oil Circuit |
| 3   | High-Pressure<br>Pump | 7   | Diesel Fuel Injector           | 11  | ECU Electronic<br>Control Unit | /   | 1                           |
| 4   | Fuel Gear Pump        | 8   | Accelerator Pedal              |     |                                | /   |                             |