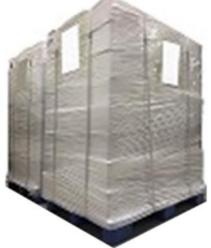

**Pallet Shipping:** Use fumigation free and recycling trays that meet export requirements, and use white wrapping protective film to wrap and bind with cable ties for the outside, such as picture No. 7, also, the products can be packaged according to customers' requirements.

▲ Minors are prohibited from using transparent tape, yellow tape, black wrapping protective film, and white wrapping protective film to avoid personal injury.

Pic No. 7

**Pallet Shipping:** Use pallet that meet export requirements, and use white wrapping protective film to wrap and bind with cable ties