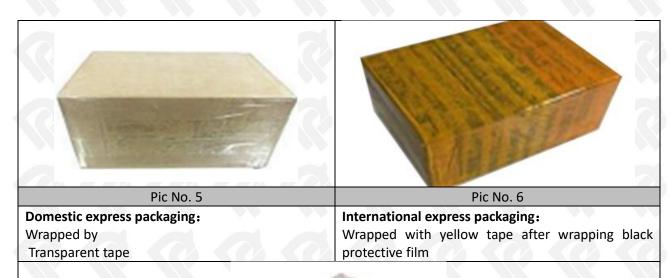

## 3.7. 095000-0243 Diesel Fuel Injector Packing

Domestic Express Packaging: Usually wrapped in waterproof scotch tape, such as picture No.5.

**International Express Packaging:** Wrapped with waterproof yellow tape After wrapping the black protective film, such as picture No. 6.