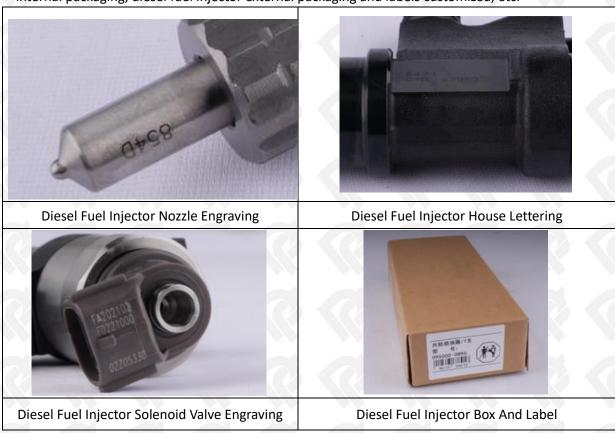

#### 1.7. 095000-0243 Diesel Fuel Injector Customized Service

(1) Diesel Fuel Injector Customized Service: The quantity of customized diesel fuel injectors must meet the standard of OEM manufacturers requirement of shell lettering, logo engraving, diesel fuel injector internal packaging, diesel fuel injector external packaging and labels customized, etc.

#### (2) Diesel Fuel Injector Customized Service Requirements:

The purchase of customized diesel fuel injectors are not less than 10 pieces.

The purchase of customized diesel fuel injector packages no less than 1000 pieces.

When the customized products involve the need of specify logo, the OEM manufacturer is asked to provide trademark authorization and the sample of logo image file.

• Once the customized diesel fuel injector is sold, it cannot be returned or exchanged if there is no quality problems.