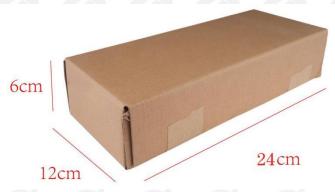

## (2) Diesel Fuel Injector Box Size

Pic No.1

| No. | Name                     | Diesel Fuel Injector Package Size (cm) |
|-----|--------------------------|----------------------------------------|
| 1   | Diesel Fuel Injector Box | 24*12*6                                |