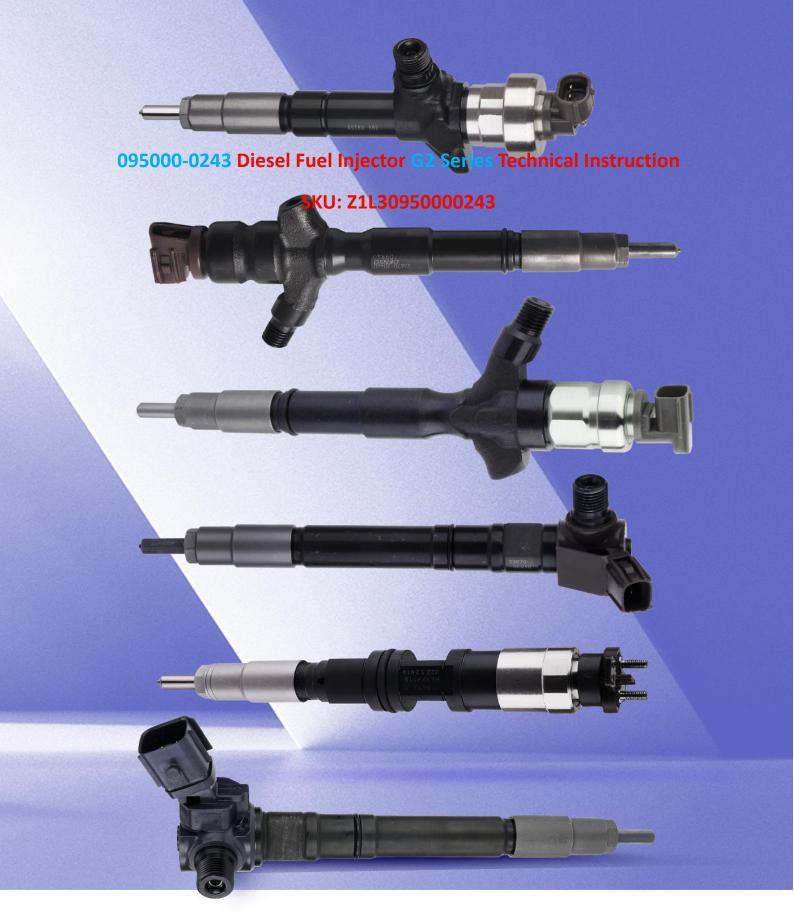

# 095000-0243 Diesel Fuel Injector G2 Series Technical Instruction

#### 1.1. 095000-0243 Diesel Fuel Injector Basic Information

| Title | 095000-0243 Diesel Fuel Injector G2 Series China Made New |
|-------|-----------------------------------------------------------|
| SKU   | Z1L30950000243                                            |