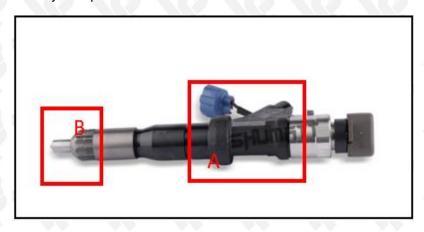

## 2.1. 095000-0243 Diesel Fuel Injector Part Number Location

E.g.: See the diesel fuel injector part number as follows:

Pic No.3

| No. | Name                                    |  |  |  |
|-----|-----------------------------------------|--|--|--|
| Α   | brand, logo, part number, series number |  |  |  |
| В   | nozzle part number                      |  |  |  |