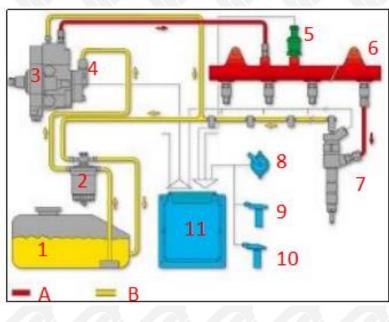

#### 2.2. 095000-0231 Diesel Fuel Injector Application Scenarios

Common rail system is an oil supply method refers to the diesel oil from the fuel tank sucked out by the gear pump through the oil-water separator and the gear pump to diesel fine filter, high-pressure pump, common rail pipe, and fuel Diesel Fuel Injector, all together with the closed-loop fuel supply system composed of sensors and ECU that completely separates the generation of injection pressure and the injection process from each other.

# www.dieselfuelinjectors.com

|     | Pic No. 4             |     |                                |     |                                |     |                              |
|-----|-----------------------|-----|--------------------------------|-----|--------------------------------|-----|------------------------------|
| No. | Name                  | No. | Name                           | No. | Name                           | No. | Name                         |
| 1   | Tank                  | 5   | Common Rail<br>Pressure Sensor | 9   | Engine Crankshaft<br>Sensor    | А   | High Pressure<br>Oil Circuit |
| 2   | Diesel Filter         | 6   | Common Rail Pipe               | 10  | Camshaft Sensor                | В   | Low Pressure<br>Oil Circuit  |
| 3   | High-Pressure<br>Pump | 7   | Diesel Fuel Injector           | 11  | ECU Electronic<br>Control Unit | /   | /                            |
| 4   | Fuel Gear Pump        | 8   | Accelerator Pedal              |     |                                |     |                              |