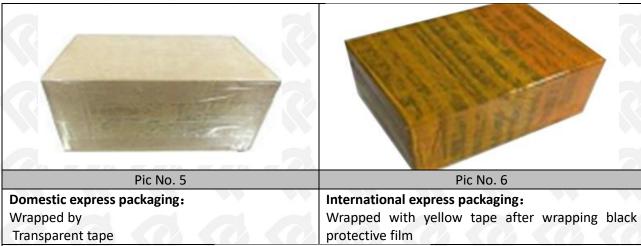

#### 3.7. 095000-0231 Diesel Fuel Injector Packing

**Domestic Express Packaging:** Usually wrapped in waterproof scotch tape, such as picture No.5.

International Express Packaging: Wrapped with waterproof yellow tape After wrapping the black protective film, such as picture No. 6.