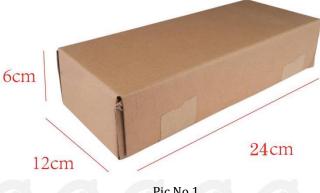

(2) Diesel Fuel Injector Box Size

| THE NO.1 |                          |                                        |  |
|----------|--------------------------|----------------------------------------|--|
| No.      | Name                     | Diesel Fuel Injector Package Size (cm) |  |
| 1        | Diesel Fuel Injector Box | 24*12*6                                |  |