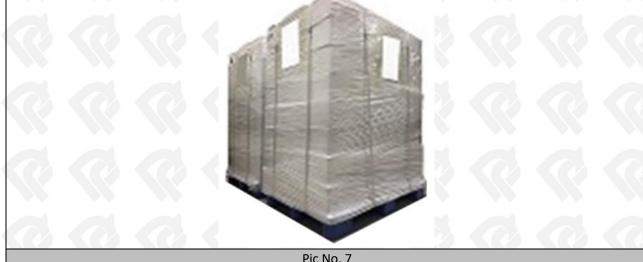

Pallet Shipping: Use fumigation free and recycling trays that meet export requirements, and use white wrapping protective film to wrap and bind with cable ties for the outside, such as picture No. 7, also, the products can be packaged according to customers' requirements.

A Minors are prohibited from using transparent tape, yellow tape, black wrapping protective film, and white wrapping protective film to avoid personal injury.

Pic No. 7

Pallet Shipping: Use pallet that meet export requirements, and use white wrapping protective film to wrap and bind with cable ties