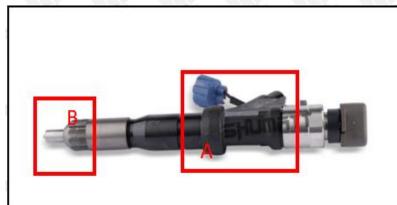

#### 2.1. 095000-0231 Diesel Fuel Injector Part Number Location

E.g.: See the diesel fuel injector part number as follows:

Pic No.3

| No. | Name                                    |
|-----|-----------------------------------------|
| А   | brand, logo, part number, series number |
| В   | nozzle part number                      |