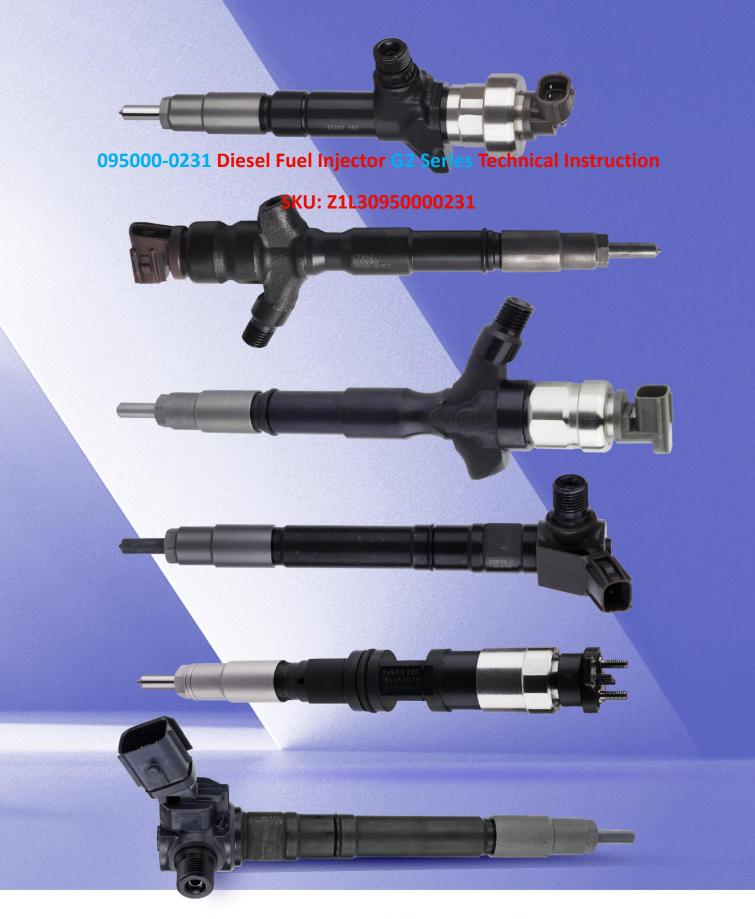

# 095000-0231 Diesel Fuel Injector G2 Series Technical Instruction

#### 1.1. 095000-0231 Diesel Fuel Injector Basic Information

| Title | 095000-0231 Diesel Fuel Injector G2 Series China Made New |
|-------|-----------------------------------------------------------|
| SKU   | Z1L30950000231                                            |