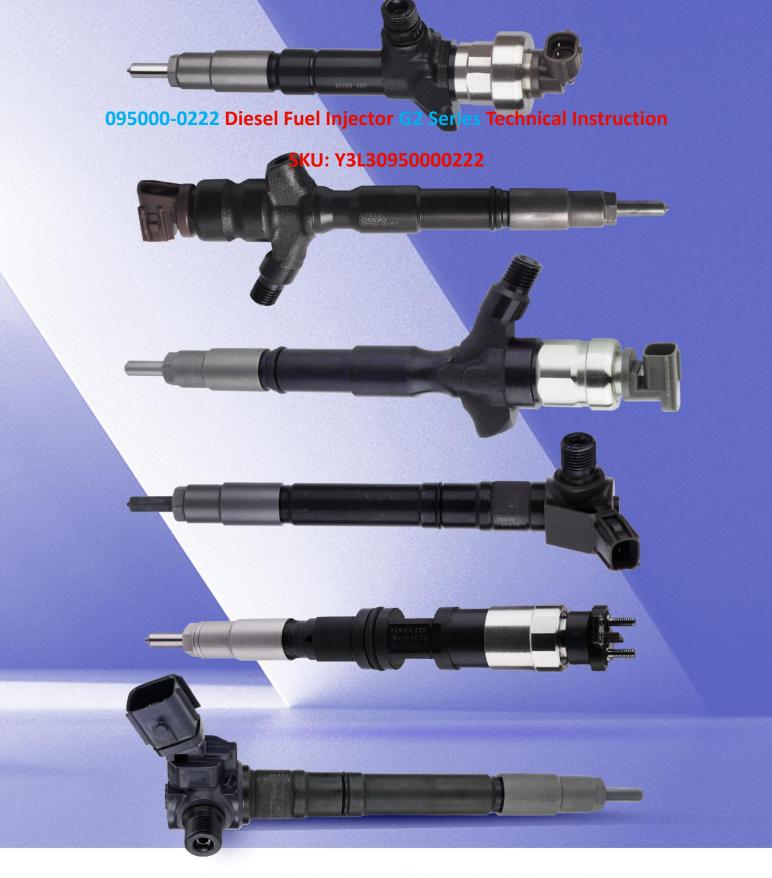

# 095000-0222 Diesel Fuel Injector G2 Series Technical Instruction

### 1.1. 095000-0222 Diesel Fuel Injector Basic Information

| Title | 095000-0222 Diesel Fuel Injector G2 Series China Made New |
|-------|-----------------------------------------------------------|
| SKU   | Y3L30950000222                                            |