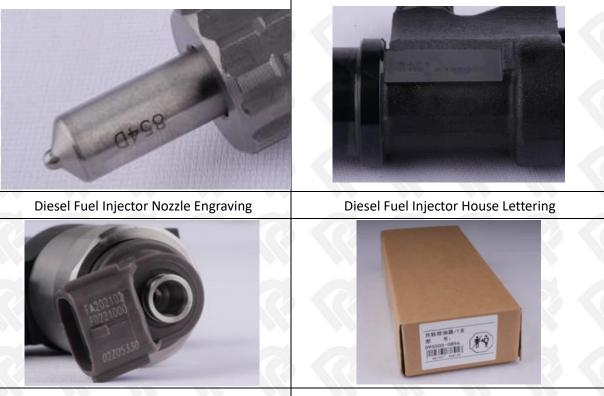

### 1.7. 095000-0222 Diesel Fuel Injector Customized Service

(1) Diesel Fuel Injector Customized Service: The quantity of customized diesel fuel injectors must meet the standard of OEM manufacturers requirement of shell lettering, logo engraving, diesel fuel injector internal packaging, diesel fuel injector external packaging and labels customized, etc.

Diesel Fuel Injector Solenoid Valve Engraving Diesel Fuel Injector Box And Label