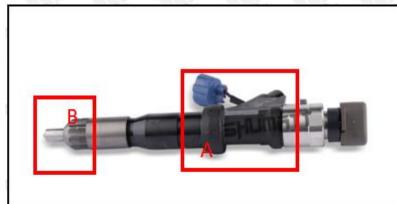

### 2.1. 095000-0222 Diesel Fuel Injector Part Number Location

E.g.: See the diesel fuel injector part number as follows:

Pic No.3

| No. | Name                                    |
|-----|-----------------------------------------|
| А   | brand, logo, part number, series number |
| В   | nozzle part number                      |