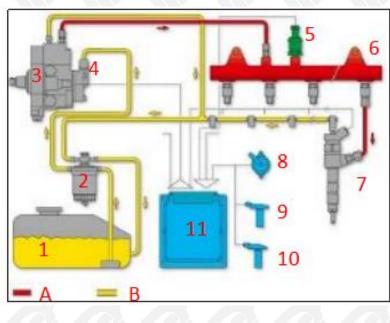

### 2.2. 095000-0222 Diesel Fuel Injector Application Scenarios

Common rail system is an oil supply method refers to the diesel oil from the fuel tank sucked out by the gear pump through the oil-water separator and the gear pump to diesel fine filter, high-pressure pump, common rail pipe, and fuel Diesel Fuel Injector, all together with the closed-loop fuel supply system composed of sensors and ECU that completely separates the generation of injection pressure and the injection process from each other.

# www.dieselfuelinjectors.com

|     |                       |     | FICIN                          | 0.4 |                                |     |                              |
|-----|-----------------------|-----|--------------------------------|-----|--------------------------------|-----|------------------------------|
| No. | Name                  | No. | Name                           | No. | Name                           | No. | Name                         |
| 1   | Tank                  | 5   | Common Rail<br>Pressure Sensor | 9   | Engine Crankshaft<br>Sensor    | А   | High Pressure<br>Oil Circuit |
| 2   | Diesel Filter         | 6   | Common Rail Pipe               | 10  | Camshaft Sensor                | В   | Low Pressure<br>Oil Circuit  |
| 3   | High-Pressure<br>Pump | 7   | Diesel Fuel Injector           | 11  | ECU Electronic<br>Control Unit | 1   | /                            |
| 4   | Fuel Gear Pump        | 8   | Accelerator Pedal              |     |                                |     |                              |