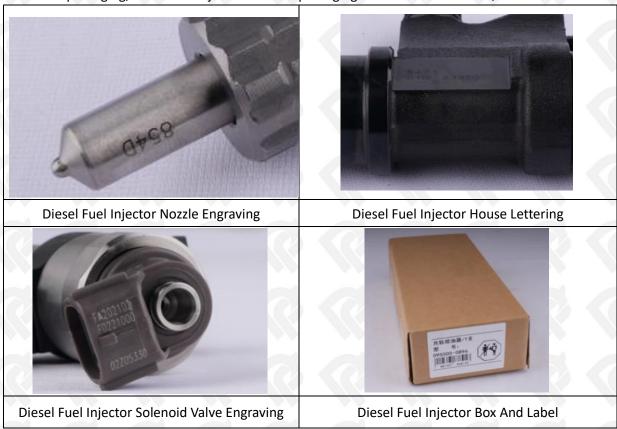

## 2.1. 095000-0213 Diesel Fuel Injector Part Number Location

E.g.: See the diesel fuel injector part number as follows:

Pic No.3

| No. | Name                                    |  |  |
|-----|-----------------------------------------|--|--|
| Α   | brand, logo, part number, series number |  |  |
| В   | nozzle part number                      |  |  |

#### 1.7. 095000-0213 Diesel Fuel Injector Customized Service

(1) Diesel Fuel Injector Customized Service: The quantity of customized diesel fuel injectors must meet the standard of OEM manufacturers requirement of shell lettering, logo engraving, diesel fuel injector internal packaging, diesel fuel injector external packaging and labels customized, etc.