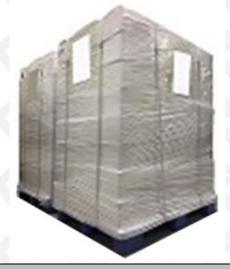

**Pallet Shipping:** Use fumigation free and recycling trays that meet export requirements, and use white wrapping protective film to wrap and bind with cable ties for the outside, such as picture No. 7, also, the products can be packaged according to customers' requirements.

▲ Minors are prohibited from using transparent tape, yellow tape, black wrapping protective film, and white wrapping protective film to avoid personal injury.

Pic No. 7

**Pallet Shipping:** Use pallet that meet export requirements, and use white wrapping protective film to wrap and bind with cable ties