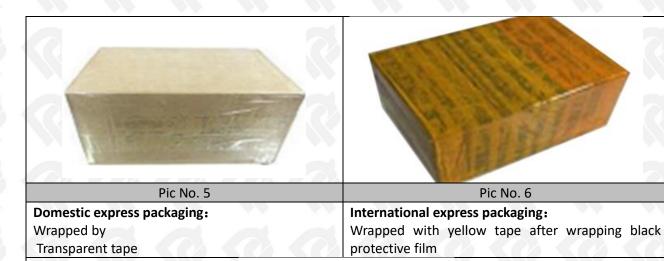

## 3.7. 095000-0213 Diesel Fuel Injector Packing

Domestic Express Packaging: Usually wrapped in waterproof scotch tape, such as picture No.5.

**International Express Packaging:** Wrapped with waterproof yellow tape After wrapping the black protective film, such as picture No. 6.