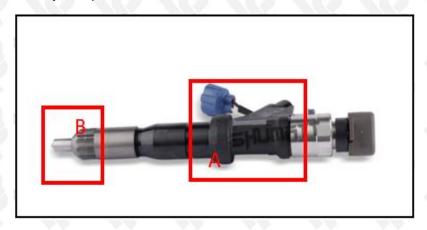

## 2.1. 095000-0213 Diesel Fuel Injector Part Number Location

E.g.: See the diesel fuel injector part number as follows:

Pic No.3

| No. | Name                                    |  |  |
|-----|-----------------------------------------|--|--|
| Α   | brand, logo, part number, series number |  |  |
| В   | nozzle part number                      |  |  |