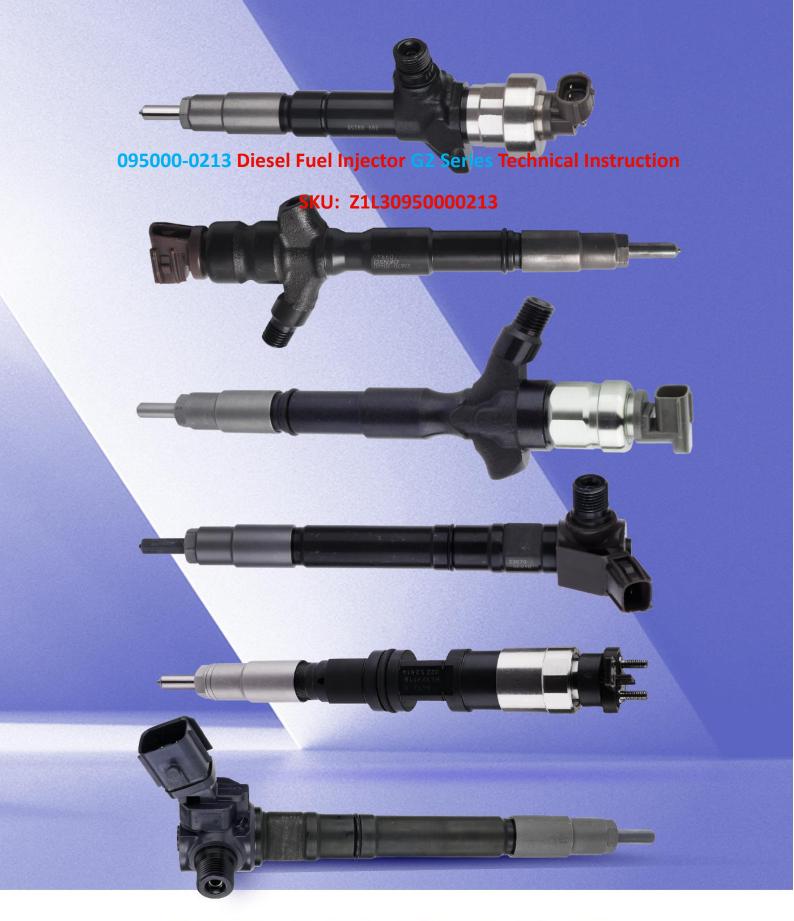

# 095000-0213 Diesel Fuel Injector G2 Series Technical Instruction

#### 1.1. 095000-0213 Diesel Fuel Injector Basic Information

| Title | 095000-0213 Diesel Fuel Injector G2 Series China Made New |  |
|-------|-----------------------------------------------------------|--|
| SKU   | Z1L30950000213                                            |  |