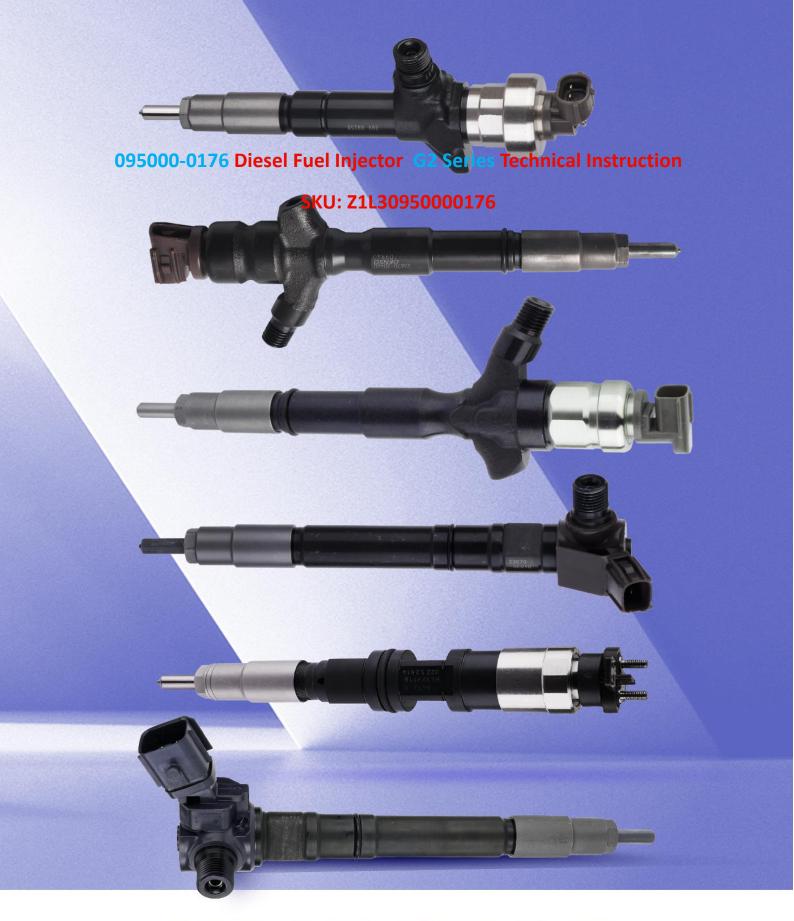

# 095000-0176 Diesel Fuel Injector G2 Series Technical Instruction

## 1.1. 095000-0176 Diesel Fuel Injector Basic Information

| Title | 095000-0176 Diesel Fuel Injector G2 Series China Made New |
|-------|-----------------------------------------------------------|
| SKU   | Z1L30950000176                                            |