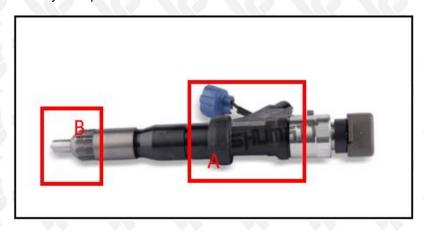

## 2.1. 095000-0176 Diesel Fuel Injector Part Number Location

E.g.: See the diesel fuel injector part number as follows:

Pic No.3

| No. | Name                                    |  |  |
|-----|-----------------------------------------|--|--|
| Α   | brand, logo, part number, series number |  |  |
| В   | nozzle part number                      |  |  |