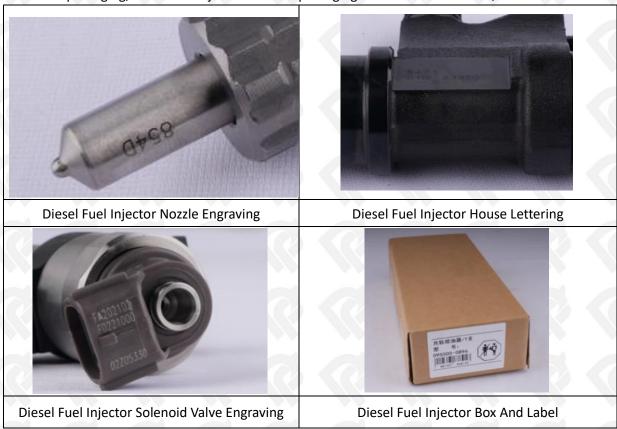

## 2.1. 095000-0176 Diesel Fuel Injector Part Number Location

E.g.: See the diesel fuel injector part number as follows:

Pic No.3

| No. | Name                                    |  |  |
|-----|-----------------------------------------|--|--|
| Α   | brand, logo, part number, series number |  |  |
| В   | nozzle part number                      |  |  |