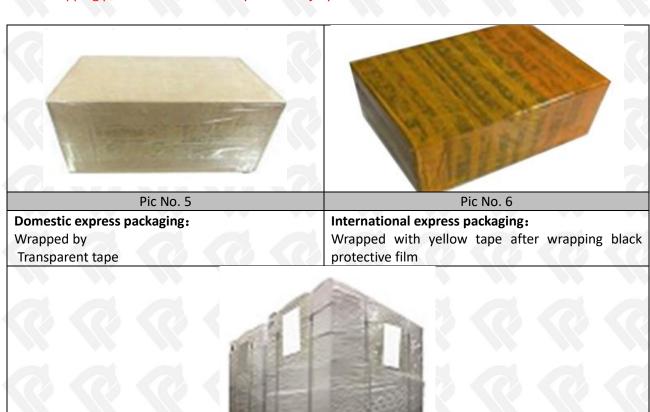

## 3.7. 095000-0176 Diesel Fuel Injector Packing

**Domestic Express Packaging:** Usually wrapped in waterproof scotch tape, such as picture No.5. **International Express Packaging:** Wrapped with waterproof yellow tape After wrapping the black protective

Website: www.dieselfuelinjectors.com © 2024 Shenzhen Shumatt Technology Co., Ltd

film, such as picture No. 6.

**Pallet Shipping:** Use fumigation free and recycling trays that meet export requirements, and use white wrapping protective film to wrap and bind with cable ties for the outside, such as picture No. 7, also, the products can be packaged according to customers' requirements.