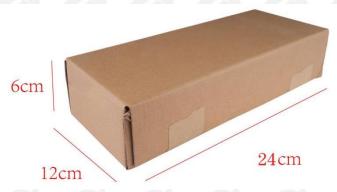

## (2) Diesel Fuel Injector Box Size

Pic No.1

| No. | Name                     | Diesel Fuel Injector Package Size (cm) |
|-----|--------------------------|----------------------------------------|
| 1   | Diesel Fuel Injector Box | 24*12*6                                |